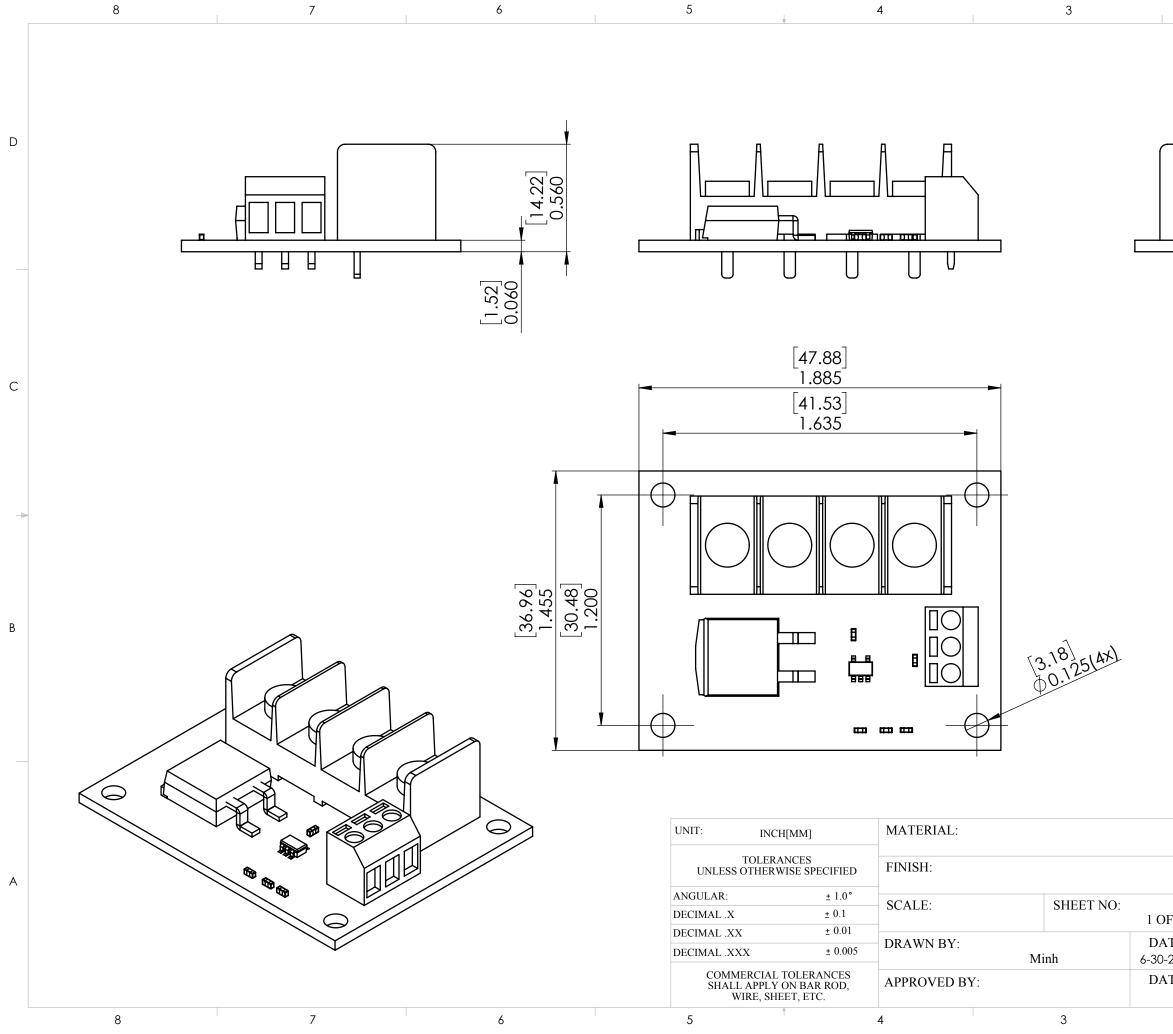

|                | 2                                                                                                                                                                                                                                          |                |       | 1  |          | _ |
|----------------|--------------------------------------------------------------------------------------------------------------------------------------------------------------------------------------------------------------------------------------------|----------------|-------|----|----------|---|
|                |                                                                                                                                                                                                                                            |                |       |    |          | D |
|                |                                                                                                                                                                                                                                            |                |       |    |          |   |
|                |                                                                                                                                                                                                                                            |                |       |    |          |   |
|                |                                                                                                                                                                                                                                            |                |       |    |          | С |
|                |                                                                                                                                                                                                                                            |                |       |    |          |   |
|                |                                                                                                                                                                                                                                            |                |       |    |          |   |
|                |                                                                                                                                                                                                                                            |                |       |    |          | - |
|                |                                                                                                                                                                                                                                            |                |       |    |          |   |
|                |                                                                                                                                                                                                                                            |                |       |    |          | В |
|                |                                                                                                                                                                                                                                            |                |       |    |          |   |
|                |                                                                                                                                                                                                                                            |                |       |    |          |   |
|                |                                                                                                                                                                                                                                            |                |       |    |          |   |
|                |                                                                                                                                                                                                                                            | BAS            | ICMIC | RO |          | A |
| )F 1           | THIS PRINT AND THE INFORMATION CONTAINED THERIN ARE PROPERTY OF DALE KUBIN<br>ARE FURNISHED TO THE HOLDER IN CONFIDENCE AND ARE NOT TO BE REPRODUCED. USED<br>OR DISCLODED TO OTHERS WITHOUT THE EXPRESS WRITTEN PERMISSION OF DALE KUBIN. |                |       |    |          |   |
| ATE:<br>)-2015 | PART NAME                                                                                                                                                                                                                                  | RT NAME VCLAMP |       |    |          | - |
| ATE:           | PART NO.                                                                                                                                                                                                                                   | VC-1000        |       |    | REV<br>6 |   |
|                | 2                                                                                                                                                                                                                                          |                |       | 1  |          | _ |